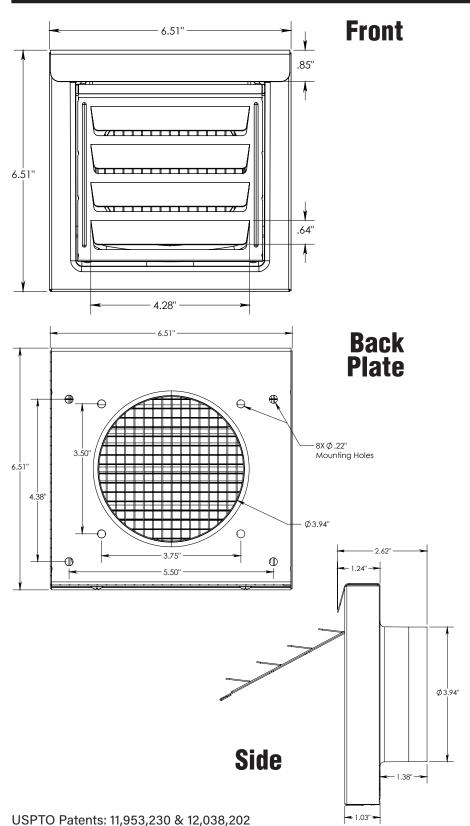

#### Features:

- Tough, Durable Quality
- Deep Drawn Manufacturing Process
- Galvalume® & Powder Coated Steel Construction
- Stainless Steel Screen Helps Keep Wildlife Out
  Deby Rein Index Helps to Deby Rein Introduction
- Built-in Drip Edge Helps to Deter Rain Intrusion
- Collar Easily Connects to Standard 4-Inch Duct
  Integrated Secondary Back Plate with Wider
- Integrated Secondary Back Plate with Mounting Holes
- Eight Built-in Mounting Holes
- High Strength N52 Magnets Keep the Louvered Cover in Place
- Louvered Cover Lifts Up For Ease in Cleaning
- Stocked in 4 Colors: White, Tan, Brown and Black