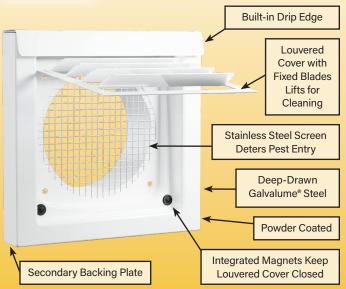

#### Features:

- Tough, Durable Quality
- Deep Drawn Manufacturing Process
- Galvalume® & Powder Coated Steel Construction
- Stainless Steel Screen Helps Keep Wildlife Out
  Deby Rein Index Helps to Deby Rein Introduction
- Built-in Drip Edge Helps to Deter Rain Intrusion
- Collar Easily Connects to Standard 4-Inch Duct
  Integrated Secondary Back Plate with Wider
- Integrated Secondary Back Plate with Mounting Holes
- Eight Built-in Mounting Holes
- High Strength N52 Magnets Keep the Louvered Cover in Place
- Louvered Cover Lifts Up For Ease in Cleaning
- Stocked in 4 Colors: White, Tan, Brown and Black